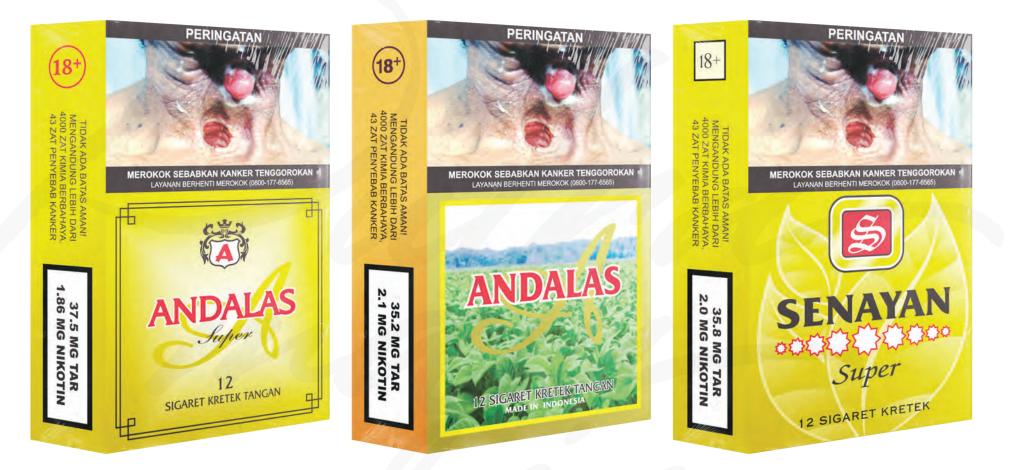

Throughout its journey, PR Putra Maju Jaya Tobacco Company has adeptly leveraged the rich tradition and experience gained over its extensive history as a producer of rolling tobacco blends. This proficiency has been instrumental in the development of filter cigarette products renowned for their exceptional quality. Notably, PR Putra Maju Jaya introduced some of its most successful products, including Andalas, Blue Series, and S Series, which have resonated positively in the market.

### Hand-Rolled Cigarettes

## Hand-Rolled Cigarettes