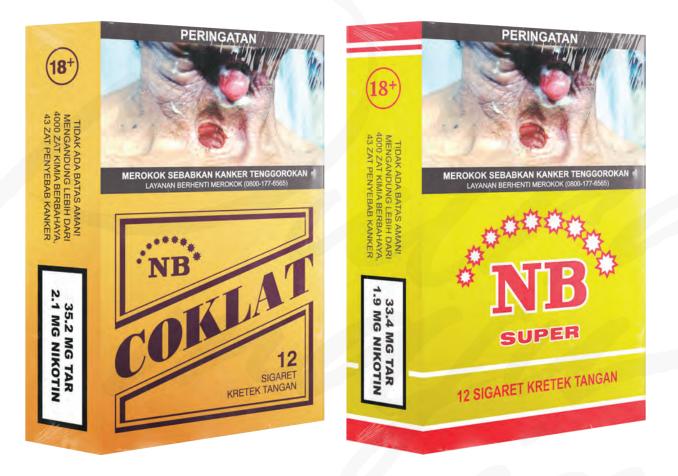

In a strategic and forward-thinking move, the descendants have chosen to rebrand the company as PR. Mapan. Under the new leadership, PR. Mapan is dedicated to upholding the legacy brand - NB Super - and is introducing exciting variants, such as NB Coklat, NB Orange, and NB Prima. This innovative approach exemplifies our commitment to honoring tradition while embracing progress, ensuring a vibrant and prosperous future for the company.

### Hand-Rolled Cigarettes

## Hand-Rolled Cigarettes