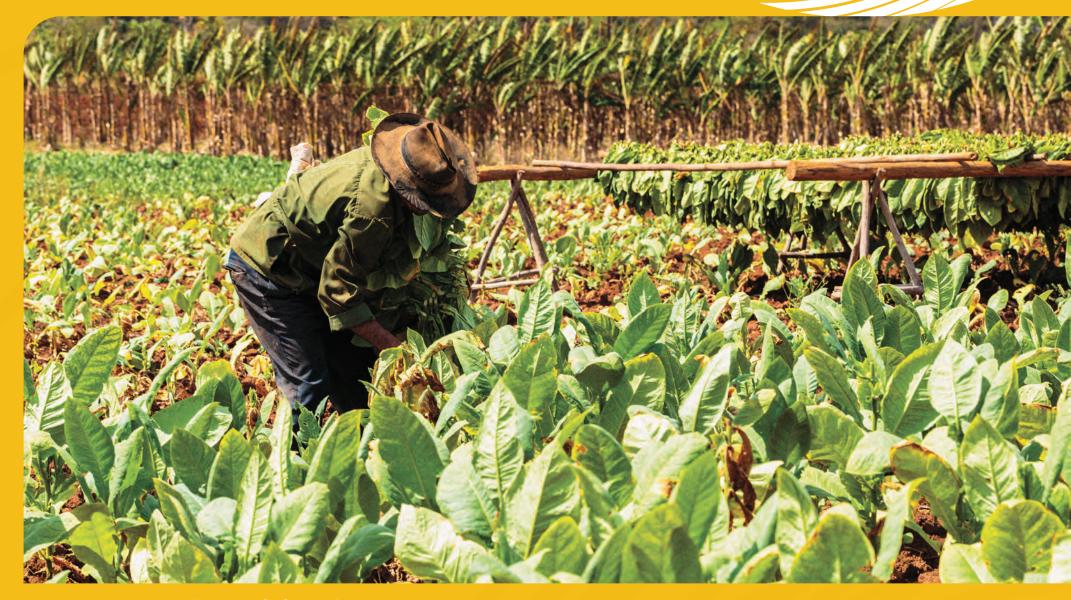

#### THE BEGINNING

In 1980, the inception of our journey unfolded in Tanggulangin, Sidoarjo, as a small tobacco manufacturer opened its doors. Recognizing the untapped potential within the tobacco trading industry, Mr. H. Mansur embarked on the production of hand-rolled cigarettes (SKT) or rolling tobaccos. With the dedicated support of a trusted associate, the initial rolling tobacco lineup comprised Madjoe, Kafalah, Ngebut, and SB, making its debut in the local area of Sidoarjo Regency.

The success of our rolling tobacco products resonated positively with the market, generating enthusiastic responses for our kretek cigarettes. Consequently, Mr. H. Mansur, driven by a commitment to community empowerment, augmented production capacity and rebranded the business as PR. Maju.